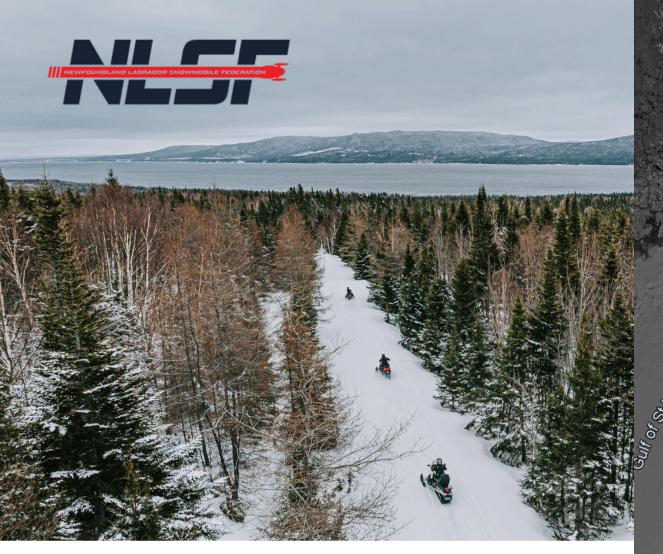

In Newfoundland and Labrador the backcountry is only minutes away through a network of well-marked and maintained groomed trails. In fact, some trails will lead right to the doorstep of your accommodation. Here you'll find Canada's longest snowmobiling season.

Get your trail pass from the **Newfoundland & Labrador Snowmobile Federation** (NLSF). Passes, trail map, and regulations available online at **nlsf.org**.

FIND YOUR WINTER

Live music, culinary experiences, winter fun, and more.