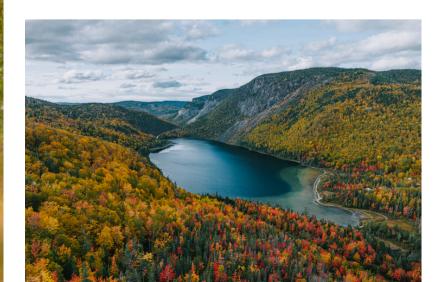

## **T'Railway Provincial Park**

The Newfoundland Railway once carved a pathway, almost 900 km, through the island of Newfoundland. Nowadays, only the rail bed remains as an island-wide corridor from Port aux Basques to St. John's passing through 30+ municipalities, thick forests, and wide-open barrens. The legacy of the railroad can be seen in the trestles, bridges, station houses and rail cars found along this linear park. parksnl.ca