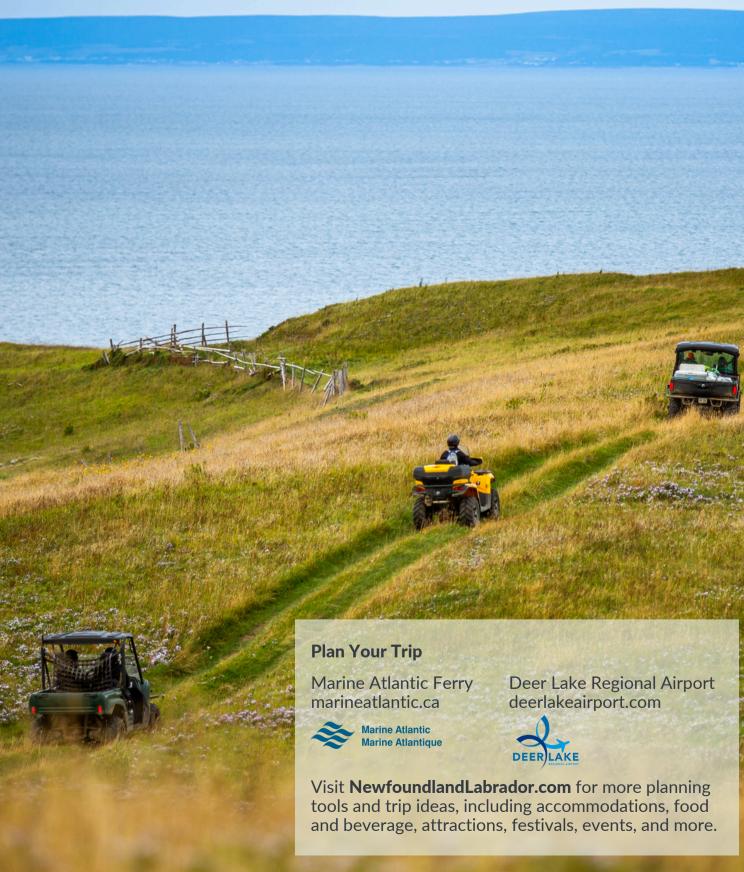

## **ATVING IN WESTERN NEWFOUNDLAND**

Discover a vibrant mix of stunning scenery, the perfect backdrop for exploring the rugged terrain by ATV.

Tour operators offer guided ATV and snowmobile adventures, ensuring you experience the wild beauty of the region while also learning about local culture and wildlife. Whether you're a seasoned rider or a beginner, there's a guide for you.