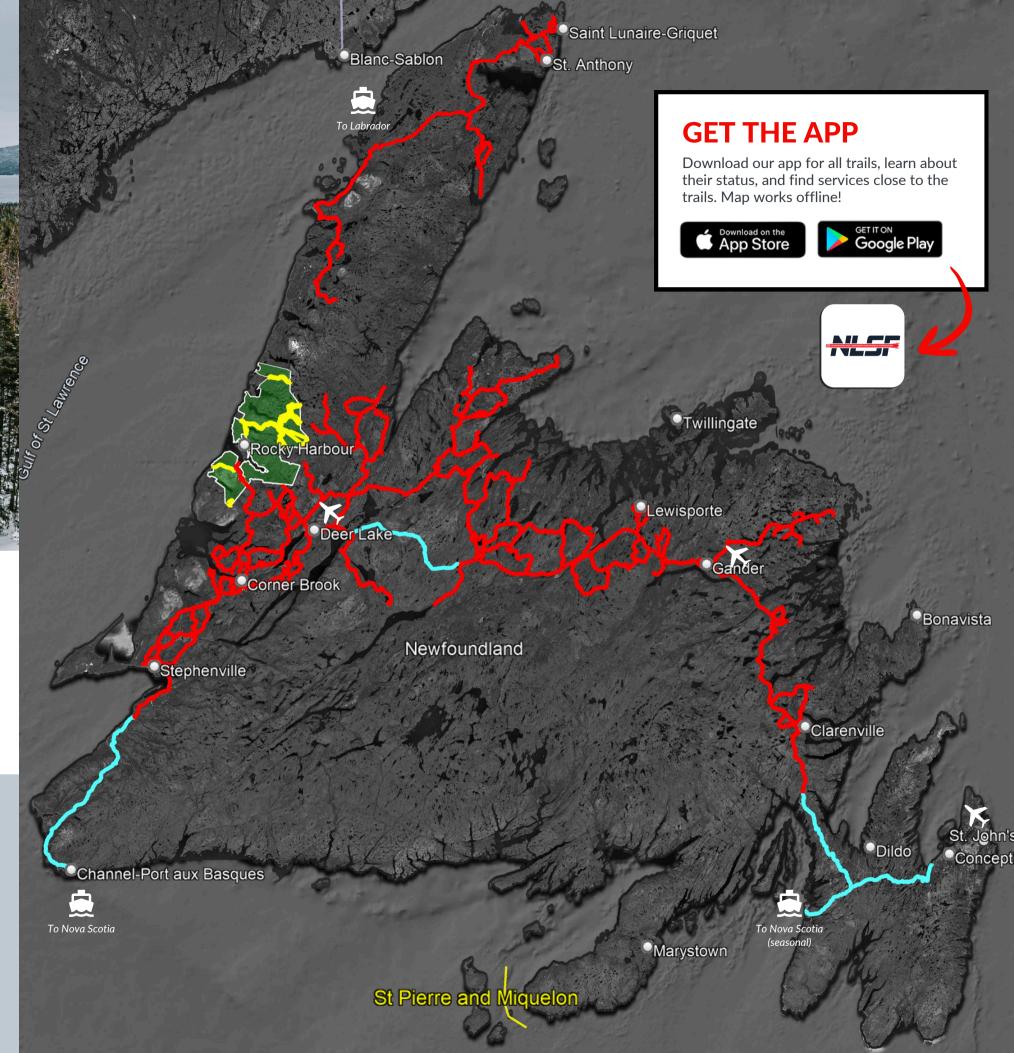

Get your trail pass from the **Newfoundland & Labrador Snowmobile Federation** (NLSF). Passes, trail map, and regulations available online at **nlsf.org**.

FIND YOUR WINTER

Live music, culinary experiences, winter fun, and more.